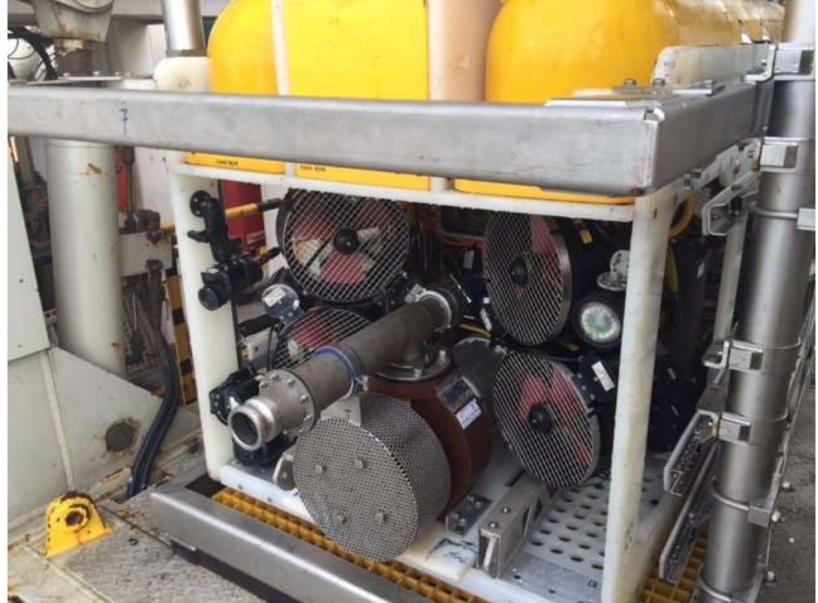

# **ELECTRIC DREDGE INSTALLATION CONTINUED**

Vortex Electric dredge with shown installed on SAAB Panther XT Plus.