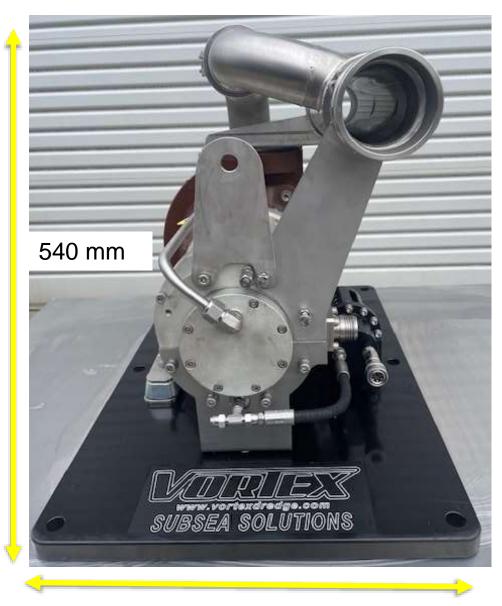

# **ELECTRIC DREDGE SPECIFICATIONS**

Power supply requirement: 660/690 volts 60 Hz Current – 6.2-5.9

- •Depth limitations: 3000mtr plus
- Weight of tool = 80 kg in air
  Weight of tool = 48 kg in fresh water

480 mm

700 mm