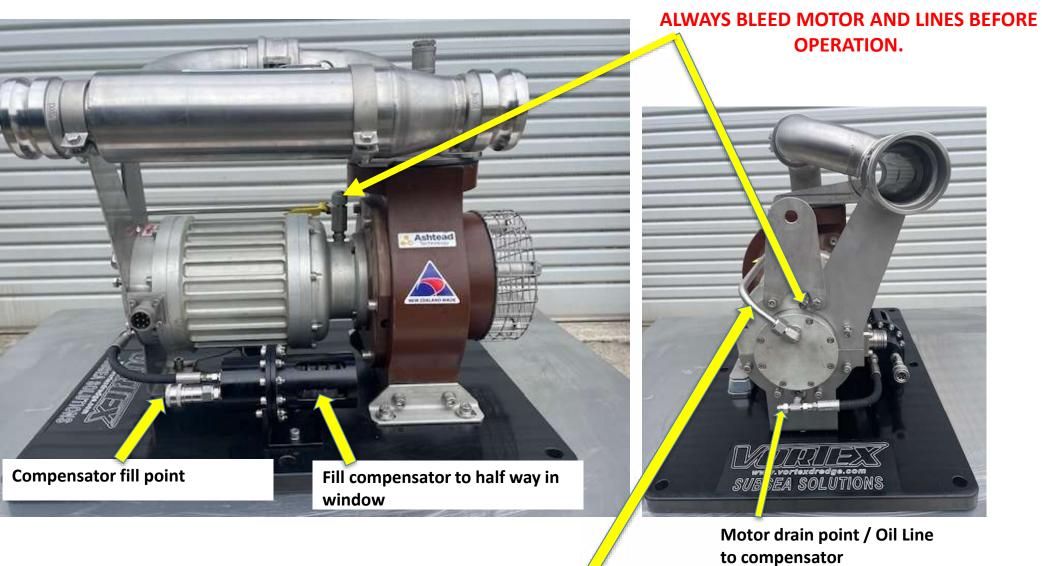

# **ELECTRIC DREDGE INSTALLATION**

Mount motor / pump to ROV in a safe and secure location. Connect compensator to motor. Ensure compensator is charged when fitted to motor.

If Venturi not fitted to top of dredge, fit dredge Venturi in safe and secure location on ROV, connect water pump to Venturi hose.

## **ELECTRIC DREDGE INSTALLATION CONTINUED**

Motor drain point / Oil Line to compensator.

Motor oil balance tube