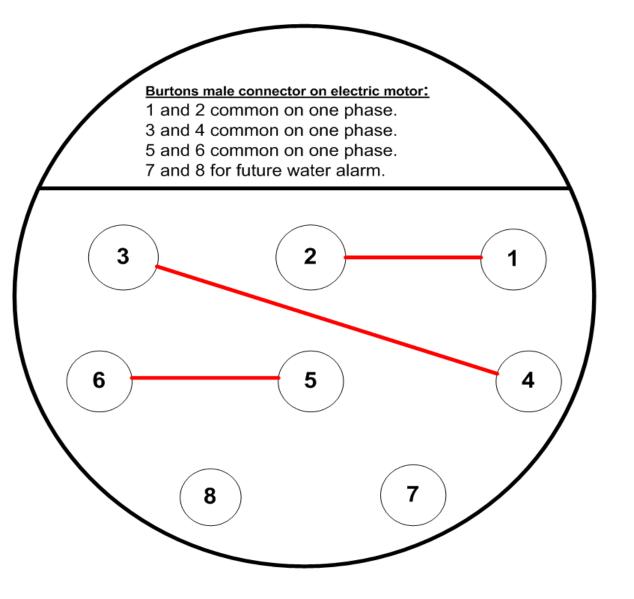

Connect wiring as shown in following picture. Test phase rotation. Pump direction shown on pump. (remove pump inlet screen and look at impeller). Pump impeller will <u>not</u> spin off if rotation is in reverse.