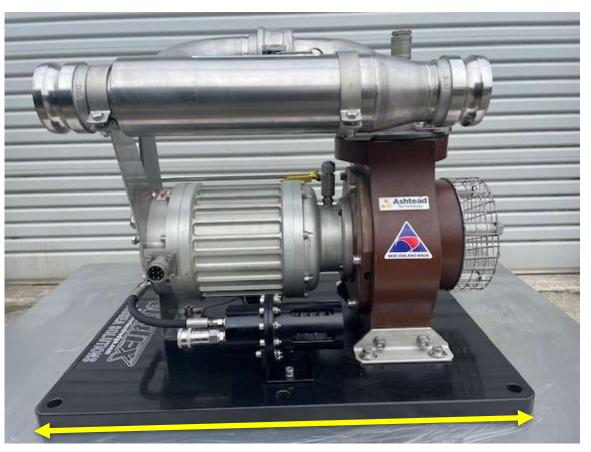

# **ELECTRIC DREDGE SPECIFICATIONS**

Power supply requirement: 660/690 volts 60 Hz Current – 6.2-5.9

- •Depth limitations: 3000mtr plus
- Weight of tool = 80 kg in air
  Weight of tool = 48 kg in fresh water

480 mm

700 mm