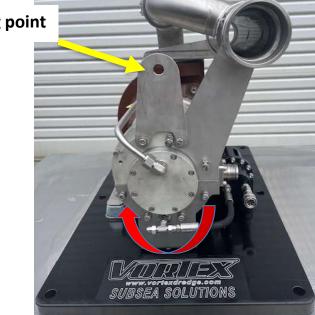

## **ELECTRIC DREDGE INSTALLATION CONTINUED**

Motor drain point / Oil Line to compensator.

Motor oil balance tube