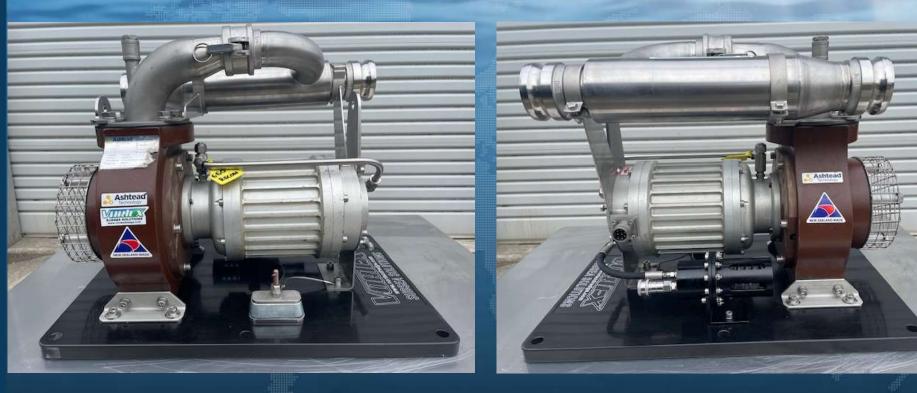

# Ashtead Technology

# 2 <sup>1</sup>/<sub>2</sub>"and 3" inch Electric dredge

Content subject to change without notice April 2025

# **ELECTRIC DREDGE INTRODUCTION:**

- <u>**Performance**</u>: (using power factor of 0.86)
- 3 inch Venturi, 660V dredge pump voltage and current as follows:
- 660/690 volts
- 60 Hz
- Current 6.2-5.9
- •

# **ELECTRIC DREDGE SPECIFICATIONS**

Power supply requirement: 660/690 volts 60 Hz Current – 6.2-5.9

- •Depth limitations: 3000mtr plus
- Weight of tool = 80 kg in air
  Weight of tool = 48 kg in fresh water