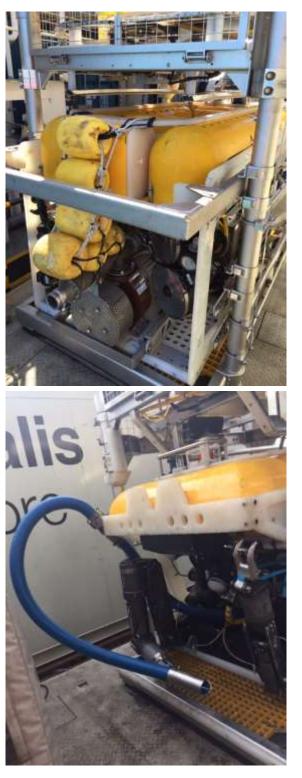

# **ELECTRIC DREDGE INSTALLATION CONTINUED**

Vortex Electric dredge with shown installed on SAAB Panther XT Plus.