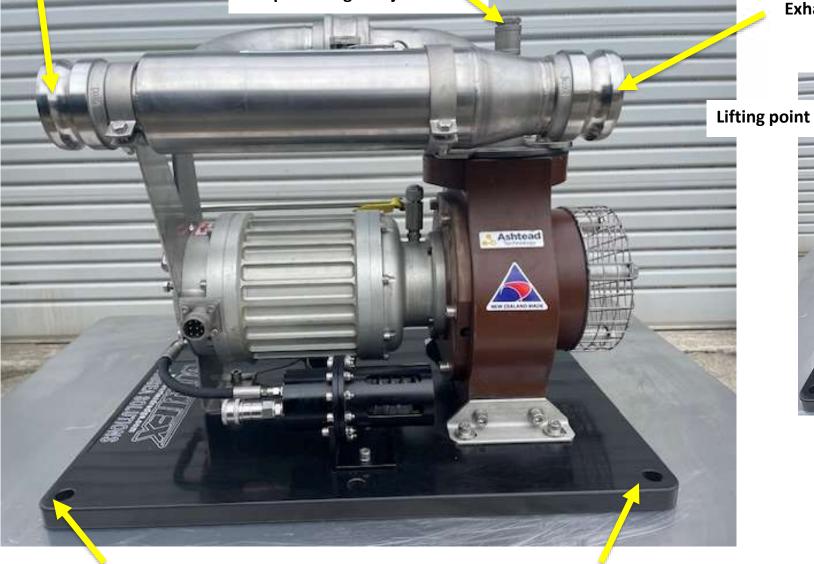

## **ELECTRIC DREDGE INSTALLATION CONTINUED**

Suction end

Pump discharge for jetter kits

Exhaust end

Motor rotation.

Mounting plate. Use existing holes to bolt through to ROV or skid frame.