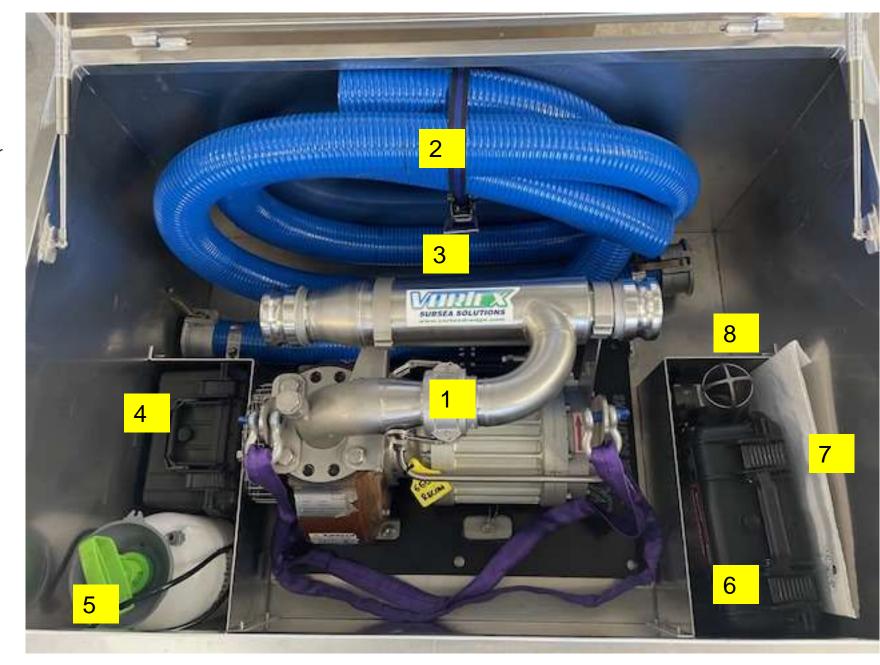

## **ELECTRIC DREDGE WATER PUMP SHIPPING BOX & INVENTORY**

## **ELECTRIC DREDGE WATER PUMP SHIPPING BOX & INVENTORY**

- 1. 3 inch venturi and electric motor complete assembly
- 2. 3 inch suction hose x 4000 mm long with female cam lock
- 3. 3 inch exhaust hose x 1500 mm long with female cam lock
- 4. Electric cable
- 5. Comp bottle
- 6. Water pump spares
- 7. Manual
- 8. Suction hose inlet nozzle with two x 85 to 91 mm hose clamps